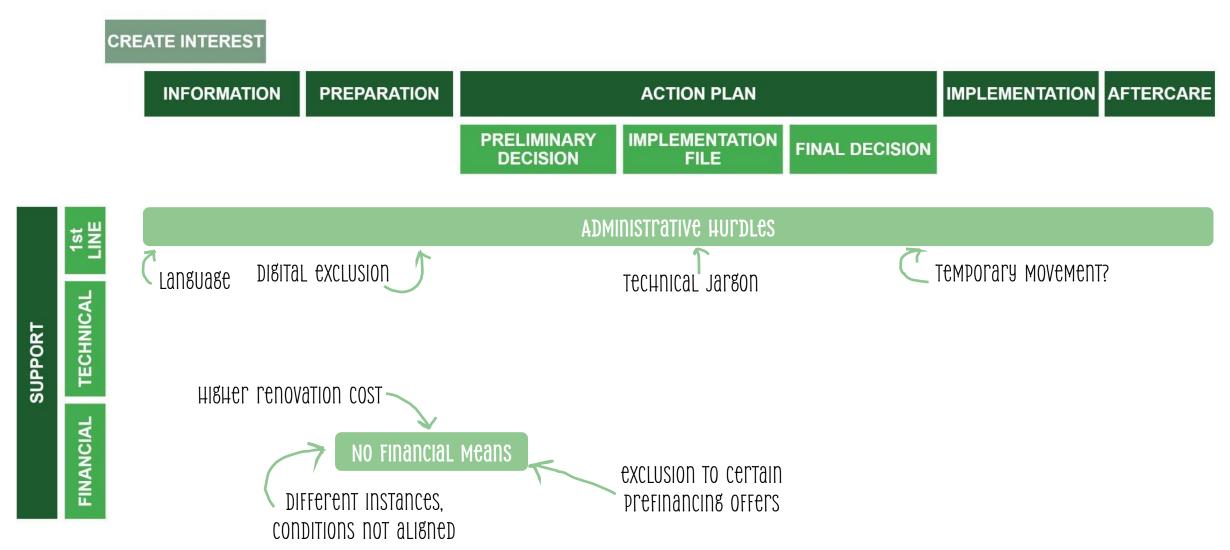

## Financial hurdles and shortcomings

- General
- ▶ Target group-specific:
  - → Low incomes and vulnerable home owners
  - → Tenants and landlords
  - → Single-person households & single-parent families
  - $\rightarrow$  65-plus
  - → Co-owners and co-owners' associations

#### Financial hurdles - general

**CREATE INTEREST** 

IMPLEMENTATION AFTERCARE **INFORMATION PREPARATION ACTION PLAN PRELIMINARY IMPLEMENTATION FINAL DECISION DECISION** FILE ADMINISTRATIVE HURDLES SINGLE STAGE DEEP renovation NO Sense of need TECHNICAL INSUFFICIENT CONTRACTORS & "My House is already energy-efficient" SUPPORT Increasing material prices PHased renovation online renovation tools COMPLEXITY **AMBIGUITY FINANCIAL** MVP INFORMATION IMPACT Lack of Financial Plan (E) (E) OF Premiums Payback Period Lack of transparancy on credit options and conditions CONFUSION Premiums - soft Loans