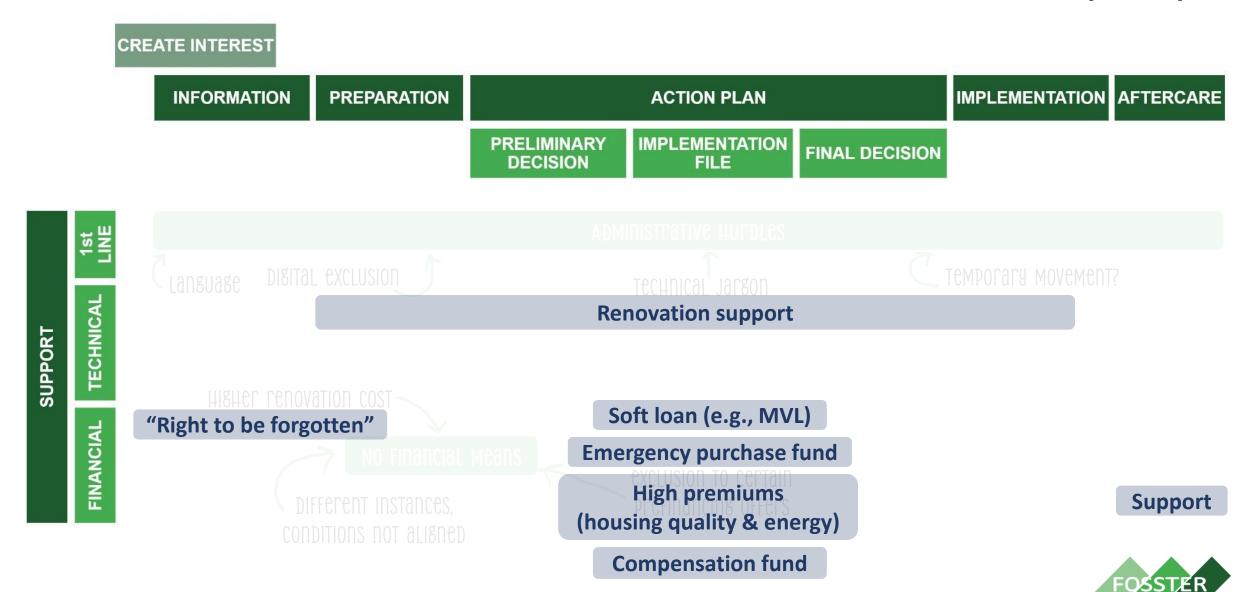

## Financial hurdles – lower incomes & vulnerable people

### Financial hurdles – lower incomes & vulnerable people

#### Fin. shortcomings – lower incomes & vulnerable people